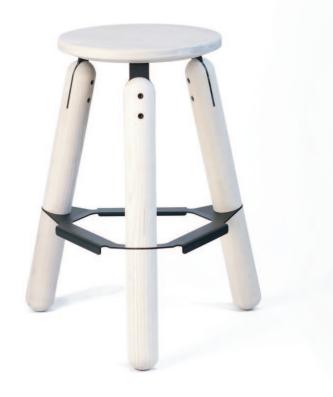

# **URSLI 24 INCH STOOL**

## **DETAILS**

Inspired by the simple and functional shop stool, URSLI is right at home in the kitchen, studio or bar room. Made from solid American hardwoods and powdercoated steel. Hand oiled with a no-VOC finish. Ships flat. Easy assembly.

## **SPECIFICATIONS**

**MATERIALS:** 

American hardwoods and cold rolled steel Available in: Ash, Oak

FINISH: Powdercoat (steel), Hand oiled wood

Natural Ash

Charcoal Ash

White Oak

Call for custom finish and material options.

DIMENSIONS: 24" H x 19" W x 19" D

SHIPPING WEIGHT: 14 lbs.

MADE IN: U.S.A.