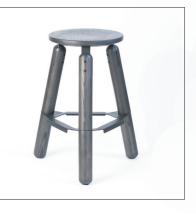

## **SPECIFICATIONS**

**MATERIALS:** 

American hardwoods and cold rolled steel Available in: Ash, Oak

FINISH: Powdercoat (steel), Hand oiled wood

Natural Ash

Charcoal Ash

White Oak

Call for custom finish and material options.